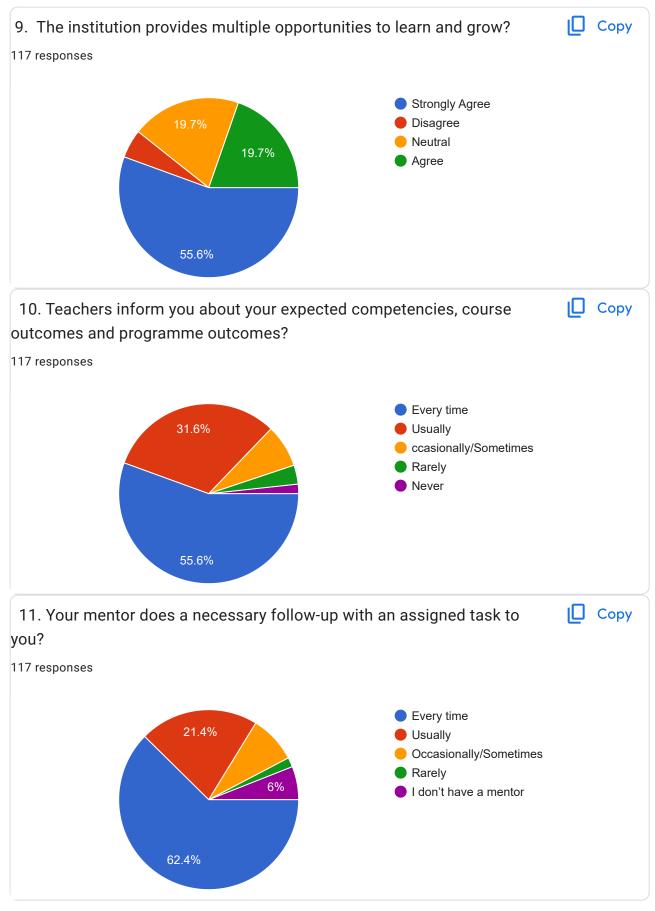

| L Co     | opy |
| 9682180<br>6005028<br>7 more re<br>Gender                                  | )954<br>3944<br>sponses are hide | den                  |          |          |               | [] Co    | yqq |
| 9682180<br>6005028<br>7 more re<br><b>Gender</b><br>17 respon              | )954<br>3944<br>sponses are hide | den                  |          |          | 63<br>(53.8%) | L Co     | yqc |
| 9682180<br>6005028<br>7 more re<br><b>Sender</b><br>17 respon<br>80        | )954<br>3944<br>sponses are hide | den<br>47<br>(40.2%) |          |          | 63<br>(53.8%) | L Co     | yqç |
| 9682180<br>6005028<br>7 more res<br><b>Gender</b><br>17 respon<br>80<br>60 | )954<br>3944<br>sponses are hide |                      | 1 (0.9%) | 1 (0.9%) | 63<br>(53.8%) | 4 (3,4%) | ppy |















## 21. Give three observation / suggestions to improve the overall teaching – learning experience in your institution?

117 responses

Infrastructure

:

Improve lab facilities

Improve lab facilities

.Here are a few suggestions for addressing the some genuine issues

1. Infrastructure improvements:

- Conduct a thorough inspection of the classrooms to identify the non-functional ceiling fans and lights. Repair or replace them as necessary.

- Ensure regular maintenance and servicing of electrical systems to minimize breakdowns and ensure proper functioning.

2. Sanitation and cleanliness:

- Develop a comprehensive sanitation plan that includes regular cleaning schedules for classrooms, restrooms, and common areas.

- Provide adequate cleaning supplies, such as disinfectants, mop