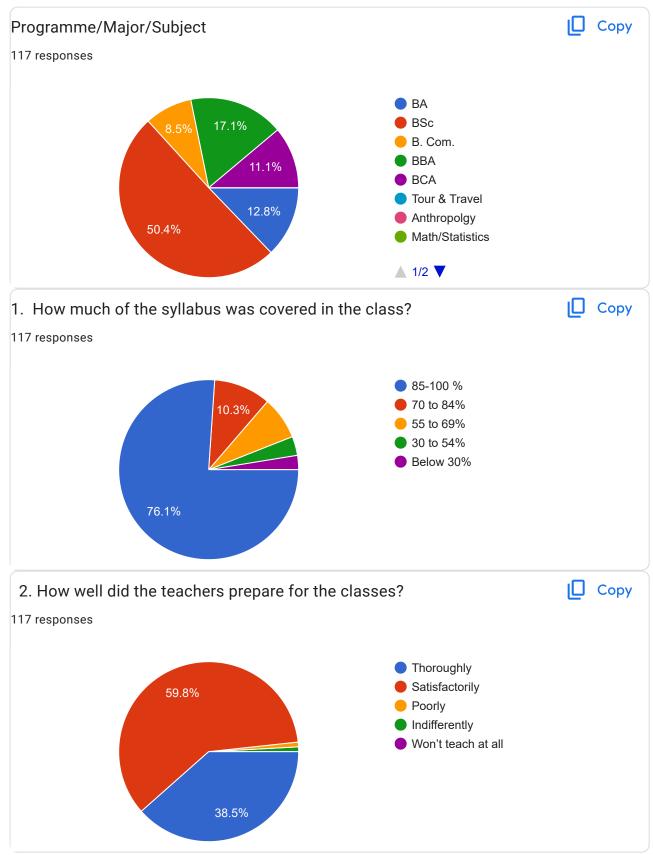

| L Co     | opy |
| 9682180<br>6005028<br>7 more re<br>Gender                                  | )954<br>3944<br>sponses are hide | den                  |          |          |               | [] Co    | yqq |
| 9682180<br>6005028<br>7 more re<br><b>Gender</b><br>17 respon              | )954<br>3944<br>sponses are hide | den                  |          |          | 63<br>(53.8%) | L Co     | yqc |
| 9682180<br>6005028<br>7 more re<br><b>Sender</b><br>17 respon<br>80        | )954<br>3944<br>sponses are hide | den<br>47<br>(40.2%) |          |          | 63<br>(53.8%) | L Co     | yqç |
| 9682180<br>6005028<br>7 more res<br><b>Gender</b><br>17 respon<br>80<br>60 | )954<br>3944<br>sponses are hide |                      | 1 (0.9%) | 1 (0.9%) | 63<br>(53.8%) | 4 (3,4%) | ppy |















## 21. Give three observation / suggestions to improve the overall teaching – learning experience in your institution?

117 responses

Infrastructure

:

Improve lab facilities

Improve lab facilities

.Here are a few suggestions for addressing the some genuine issues

1. Infrastructure improvements:

- Conduct a thorough inspection of the classrooms to identify the non-functional ceiling fans and lights. Repair or replace them as necessary.

- Ensure regular maintenance and servicing of electrical systems to minimize breakdowns and ensure proper functioning.

2. Sanitation and cleanliness:

- Develop a comprehensive sanitation plan that includes regular cleaning schedules for classrooms, restrooms, and common areas.

- Provide adequate cleaning supplies, such as disinfectant