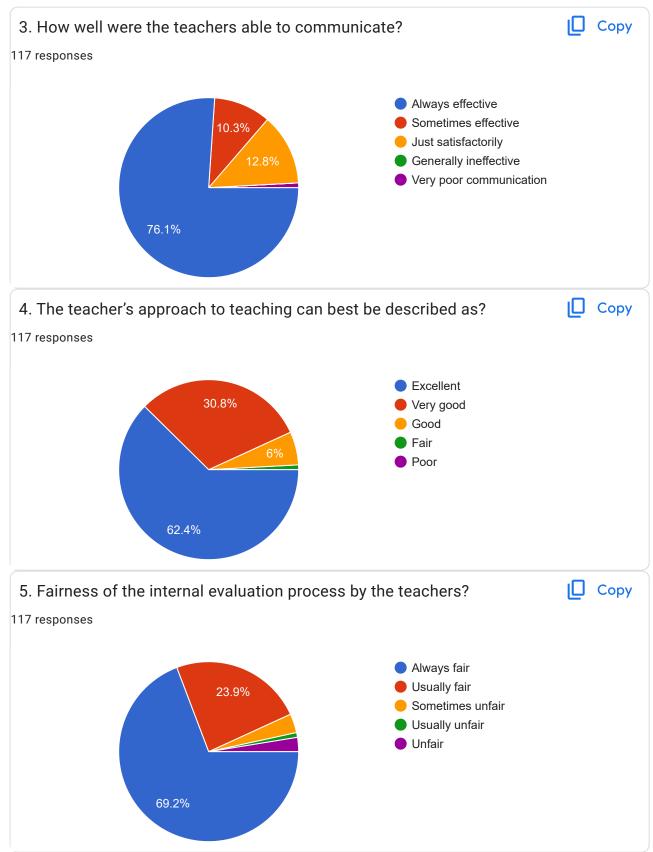

| L Co     | opy |
| 9682180<br>6005028<br>7 more re<br>Gender                                  | )954<br>3944<br>sponses are hide | den                  |          |          |               | [] Co    | yqq |
| 9682180<br>6005028<br>7 more re<br><b>Gender</b><br>17 respon              | )954<br>3944<br>sponses are hide | den                  |          |          | 63<br>(53.8%) | L Co     | yqc |
| 9682180<br>6005028<br>7 more re<br><b>Sender</b><br>17 respon<br>80        | )954<br>3944<br>sponses are hide | den<br>47<br>(40.2%) |          |          | 63<br>(53.8%) | L Co     | yqç |
| 9682180<br>6005028<br>7 more res<br><b>Gender</b><br>17 respon<br>80<br>60 | )954<br>3944<br>sponses are hide |                      | 1 (0.9%) | 1 (0.9%) | 63<br>(53.8%) | 4 (3,4%) | ppy |















## 21. Give three observation / suggestions to improve the overall teaching – learning experience in your institution?

117 responses

Infrastructure

:

Improve lab facilities

Improve lab facilities

.Here are a few suggestions for addressing the some genuine issues

1. Infrastructure improvements:

- Conduct a thorough inspection of the classrooms to identify the non-functional ceiling fans and lights. Repair or replace them as necessary.

- Ensure regular maintenance and servicing of electrical systems to minimize breakdowns and ensure proper functioning.

2. Sanitation and cleanliness:

- Develop a comprehensive sanitation plan that includes regular cleaning schedules for classrooms, restrooms, and common areas.

- Provide adequate cleaning supplies, such as disinfectants,